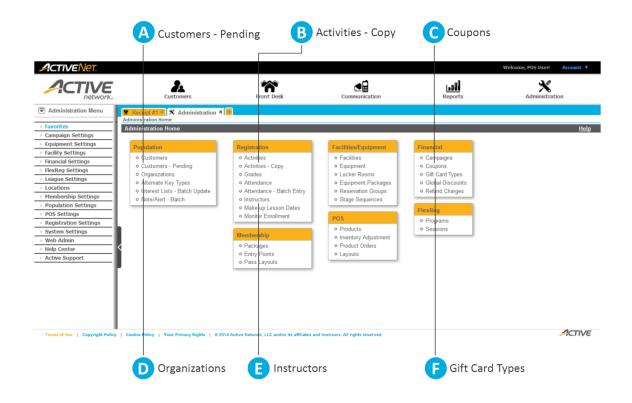

## **Overview of Administration**

The **Administration** module includes all the behind-the-scenes tasks and configuration options that you'll use when setting up your programs, facilities, and fees.

The image below highlights several links that you may find useful when you are working in the **Administration** module.

A **Customers - Pending**: Approve or deny new customer accounts that are in a pending state (for example: new accounts that have been created by online customers on the public site).

Activities - Copy: Create a batch of new activities in an upcoming season based on existing activities in a current or past season. You can always modify individual activity dates and other details afterwards, if necessary.

**Coupons**: Create a new coupon, or view and edit the coupons that you have already defined.

**Organizations**: Add a new organization, or view and edit organizations that you have already entered into ACTIVE Net.

E Instructors: Add a new instructor, or view and edit the instructors that are already linked to your organization.

**F** Gift Card Types: Create a new gift card type, or view and edit the gift card types that you have already defined.

Note: Your organization's layout and wording may be different from the layout and wording in the image above.